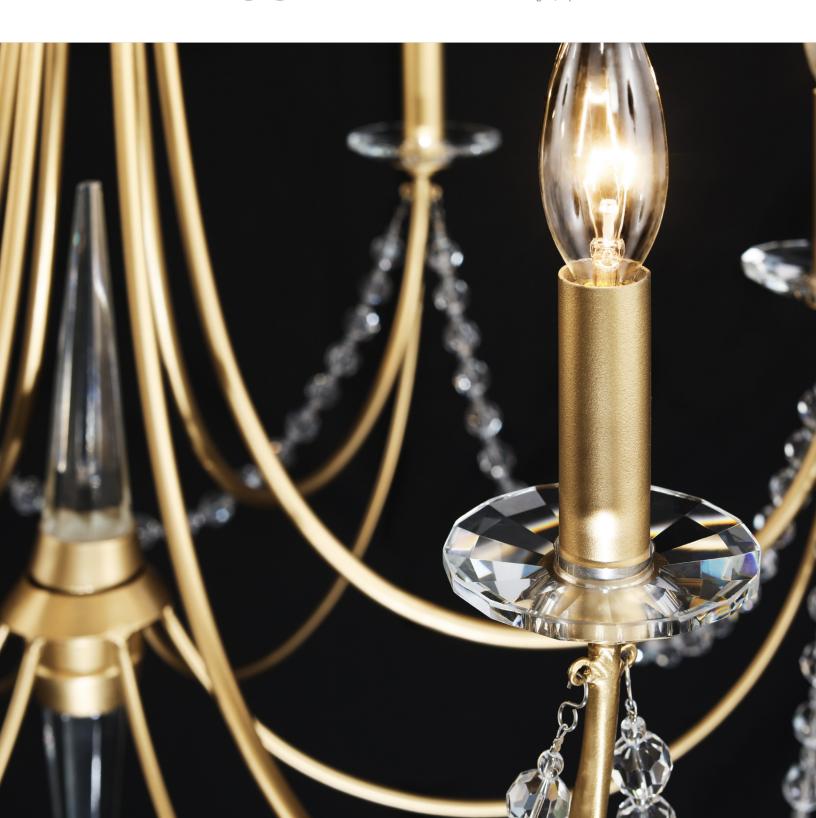

## 350C06FG BRENTWOOD

**SELLING POINTS**: Inspired by an old Williamsburg chandelier. Brentwood is finished in French Gold and Carbon Black. Draped in bohemian crystals and dressed in K9 crystals spears and bebeches.

**CLASSIFICATION**: Romantic elegance and understated glamour shine through the Brentwood Collection. Whether adorning an entryway or suspended in a dining room, the blend of candle-like warmth with crystal spears, bobeches and draping whispers kisses of light. Brentwood brings the opulence of old Hollywood to your space with casual, yet elegant, sophistication.

## 6 LIGHT CHANDELIER

Product ID 350C06FG

Item Name Brentwood 6-Lt Chandelier

Finish French Gold

Glass/Shade Premium Bohemian Crystal

Product Diameter 26.5 in./67.31 cm
Product Height 23.25 in./59.06 cm

Product Weight 13 lbs./5.91 kg
Canopy Diameter 5.5 in./13.97 cm
Canopy Thickness 1 in./2.54 cm

Lamping 6 60W Candelabra

Dimmable Yes

**Chain** 10 ft./3.04 m