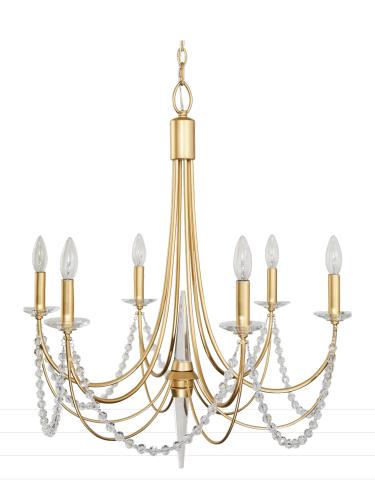

## 350C06FG BRENTWOOD

**SELLING POINTS**: Inspired by an old Williamsburg chandelier. Brentwood is finished in French Gold and Carbon Black. Draped in bohemian crystals and dressed in K9 crystals spears and bebeches.

**CLASSIFICATION**: Romantic elegance and understated glamour shine through the Brentwood Collection. Whether adorning an entryway or suspended in a dining room, the blend of candle-like warmth with crystal spears, bobeches and draping whispers kisses of light. Brentwood brings the opulence of old Hollywood to your space with casual, yet elegant, sophistication.

## 6 LIGHT CHANDELIER

Product ID 350C06FG

Item Name Brentwood 6-Lt Chandelier

Finish French Gold

Glass/Shade Premium Bohemian Crystal

Product Diameter 26.5 in./67.31 cm
Product Height 23.25 in./59.06 cm

Product Weight 13 lbs./5.91 kg
Canopy Diameter 5.5 in./13.97 cm
Canopy Thickness 1 in./2.54 cm

Lamping 6 60W Candelabra

Dimmable Yes

**Chain** 10 ft./3.04 m