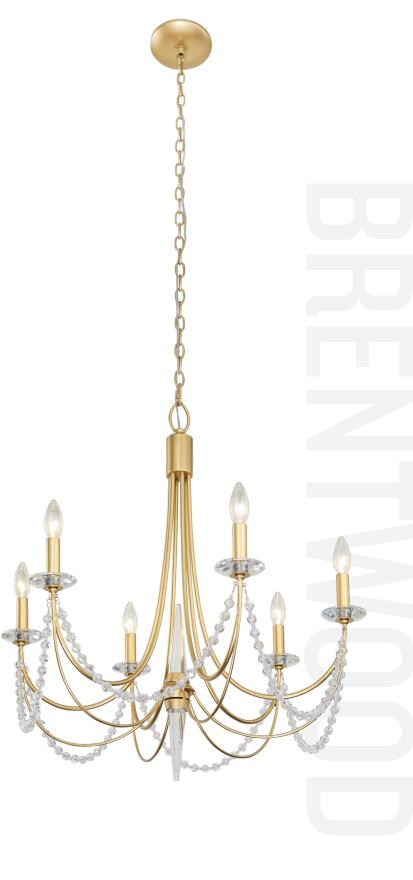

## 350C06FG BRENTWOOD

**SELLING POINTS**: Inspired by an old Williamsburg chandelier. Brentwood is finished in French Gold and Carbon Black. Draped in bohemian crystals and dressed in K9 crystals spears and bebeches.

**CLASSIFICATION**: Romantic elegance and understated glamour shine through the Brentwood Collection. Whether adorning an entryway or suspended in a dining room, the blend of candle-like warmth with crystal spears, bobeches and draping whispers kisses of light. Brentwood brings the opulence of old Hollywood to your space with casual, yet elegant, sophistication.

## 6 LIGHT CHANDELIER

Product ID 350C06FG

Item Name Brentwood 6-Lt Chandelier

Finish French Gold

Glass/Shade Premium Bohemian Crystal

Product Diameter 26.5 in./67.31 cm
Product Height 23.25 in./59.06 cm

Product Weight 13 lbs./5.91 kg
Canopy Diameter 5.5 in./13.97 cm
Canopy Thickness 1 in./2.54 cm

Lamping 6 60W Candelabra

Dimmable Yes

**Chain** 10 ft./3.04 m